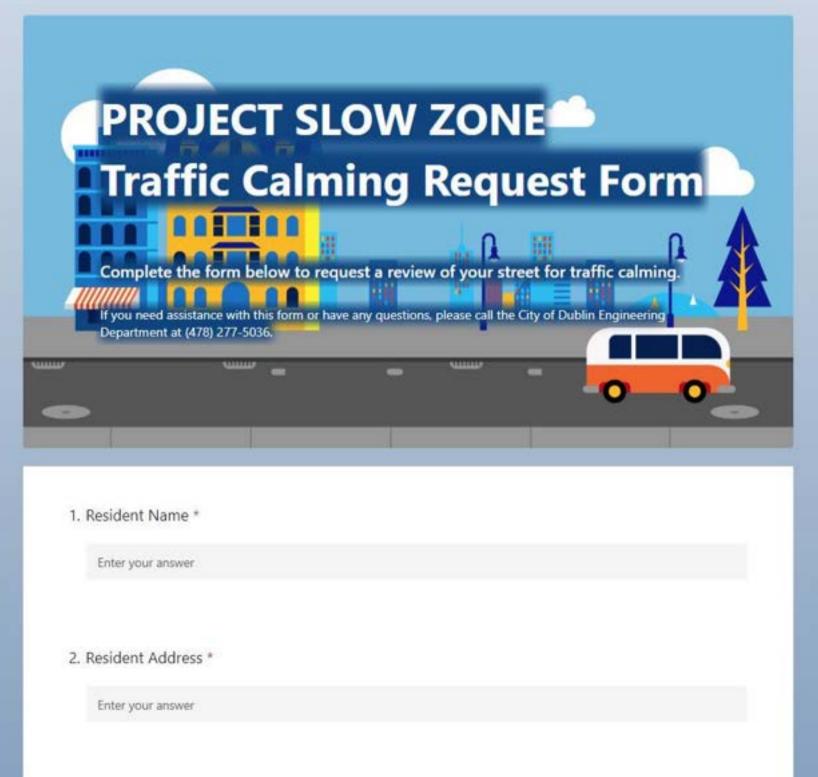

#### WEBPAGE LAUNCH

Traffic Calming Request Form

Received 21 requests through online form to date