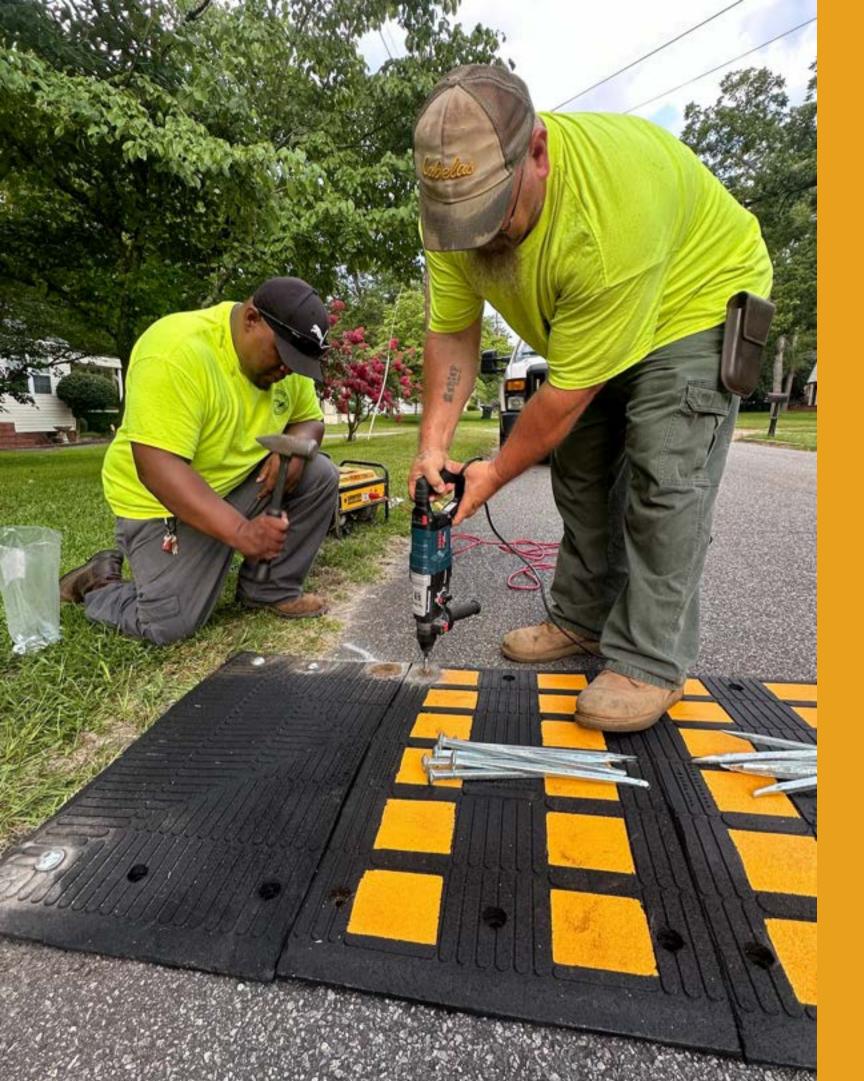

Goler

Earlwood

All new 25 MPH speed limit signs installed

7 speed cushions installed on Stonewall, Coney, Woodrow, Roberts

6 additional speed cushions coming for Highland, Kersey, and Goler

Crosswalks and stop bars at Stonewall and Coney